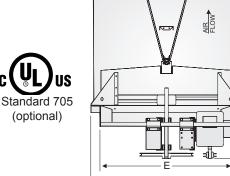

## STANDARD CONSTRUCTION FEATURES

- Galvanized Steel Butterfly Dampers.
- Galvanized Steel Windband.
- Lifting Eyes at All Four Corners of Curb Cap.
- Galvanized Curb Cap with Fully Welded Corners.
- Heavy Galvanized Schedule 40 Pipe Frame.
- Cast Iron Pillow Block Bearings with Lube Fittings. Average Life of 200,000 Hours.
- V Belt Drive with Adjustable Motor Sheave. (Standard through 3HP)
- Nationally Recognized and Locally Serviced Motor.
- Heavy Epoxy Coated Steel Hub Plate. Keyed to Fan Shaft.
- Die Formed Epoxy Coated Steel Propeller Blades.
- Integral Galvanized Steel Rain Channel.
- Stainless Steel Damper Rod.
- cULus Listed Standard 705 (optional).

| Model |    |    |    |    |    |    | Metal G | auges       | Average                                                                                             | <ul> <li>A - Outside Diameter of Windband.</li> <li>B - Height of Unit Above Curb Cap.</li> </ul>          |  |  |  |  |
|-------|----|----|----|----|----|----|---------|-------------|-----------------------------------------------------------------------------------------------------|------------------------------------------------------------------------------------------------------------|--|--|--|--|
| UBS   | A  | В  | C  | D  | E  |    |         | Wt.<br>Lbs. | <ul> <li>C - Maximum Depth of Unit Below Top of<br/>Curb, Actual Depth Varies with Motor</li> </ul> |                                                                                                            |  |  |  |  |
| 24    | 30 | 26 | 20 | 32 | 28 | 31 | 18      | 16          | 250                                                                                                 | Size.                                                                                                      |  |  |  |  |
| 30    | 36 | 29 | 21 | 38 | 34 | 37 | 18      | 16          | 325                                                                                                 | <ul> <li>D - Inside Dimension of Square Curb Cap.</li> <li>E - Minimum Inside Dimension of Curb</li> </ul> |  |  |  |  |
| 36    | 42 | 31 | 21 | 44 | 40 | 43 | 18      | 16          | 350                                                                                                 | Opening Required for Adequate                                                                              |  |  |  |  |
| 42    | 48 | 34 | 22 | 50 | 46 | 49 | 18      | 16          | 425                                                                                                 | Clearance of Fan Frame.                                                                                    |  |  |  |  |
| 48    | 54 | 37 | 26 | 56 | 52 | 55 | 18      | 16          | 450                                                                                                 | <ul> <li>F - Outside Dimension of Factory Built Pre-fab<br/>Curb.</li> </ul>                               |  |  |  |  |
| 54    | 60 | 40 | 26 | 62 | 58 | 61 | 18      | 14          | 575                                                                                                 |                                                                                                            |  |  |  |  |
| 60    | 66 | 43 | 26 | 68 | 64 | 67 | 18      | 14          | 750                                                                                                 |                                                                                                            |  |  |  |  |