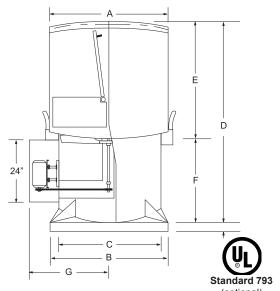

C sq.

25-1/8

31-1/8

37-1/8

43-1/8

49-1/8

55-1/8

61-1/8

D

55-1/2

58-1/2

60-1/2

65-1/2

68-1/2

71-1/2

74-1/2

- · Motor out-of-airstream.
- Belt & bearing enclosed in ventilated housing.
- Shaft heat slinger.
- Dual groove drive up to 10HP, three groove on 15HP units.

B sq.

35

41

47

53

59

65

71

- Extended lube line.
- · Integral lifting lugs.

Α

30

36

42

48

54

60

66

SIZE

24

30

36

42

48

54

60

(optional) **METAL GAUGES** G F **WIND CURB FAN** (Max.) HOUSING **SHROUD** CAP 30-1/2 37 12 14 18 30-1/2 40 12 18 14 30-1/2 43 12 18 14 32-1/2 46 12 18 14 32-1/2 49 10 18 14 32-1/2 52 10 18 14

10

18

Ε

25

28

30

33

36

39

42

32-1/2

55

| ACCESSORY ITEMS | 1 | 2 | 3 | 4 | 5                 | ACCESSORY ITEMS | 1 | 2 | 3 | 4 | 5 |  |
|-----------------|---|---|---|---|-------------------|-----------------|---|---|---|---|---|--|
|                 |   |   |   |   |                   |                 |   |   |   |   |   |  |
|                 |   |   |   |   |                   |                 |   |   |   |   |   |  |
|                 |   |   |   |   |                   |                 |   |   |   |   |   |  |
|                 |   |   |   |   |                   |                 |   |   |   |   |   |  |
|                 |   |   |   |   |                   |                 |   |   |   |   |   |  |
| Droject:        |   |   |   |   | Cooks and the sto |                 |   |   |   |   |   |  |