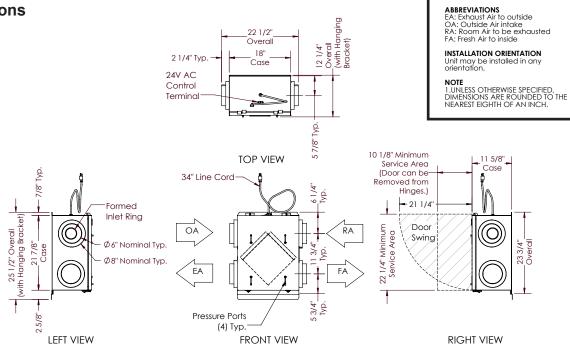

---------|-----------------------|-----------------------|
| 40          | 0.60                    | 84           | 74                    | 56                    |
| 58          | 0.50                    | 80           | 69                    | 50                    |
| 73          | 0.40                    | 77           | 65                    | 46                    |
| 85          | 0.30                    | 74           | 62                    | 43                    |
| 98          | 0.20                    | 71           | 59                    | 39                    |
| 113         | 0.10                    | 68           | 56                    | 34                    |

<sup>\*</sup> Contact Factory for HVI certification report for complete certified rating.

## **Dimensions**