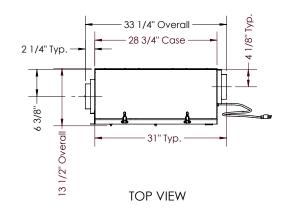

| 0.60                    | 78        | 73                    | 60                    |  |  |
| 104                 | 0.50                    | 75        | 69                    | 55                    |  |  |
| 126                 | 0.40                    | 72        | 66                    | 50                    |  |  |
| 137                 | 0.30                    | 71        | 64                    | 48                    |  |  |
| 153                 | 0.20                    | 68        | 61                    | 45                    |  |  |
| 165                 | 0.10                    | 67        | 59                    | 43                    |  |  |

<sup>\*</sup> Contact Factory for HVI certification report for complete certified rating.

#### **Dimensions**



#### ABBREVIATIONS

CA: Exhaust Air to outside
OA: Outside Air intake
RA: Room Air to be exhausted
FA: Fresh Air to inside

## INSTALLATION ORIENTATION

Unit may be installed in any orientation.

1.UNLESS OTHERWISE SPECIFIED, DIMENSIONS ARE ROUNDED TO THE NEAREST EIGHTH OF AN INCH.