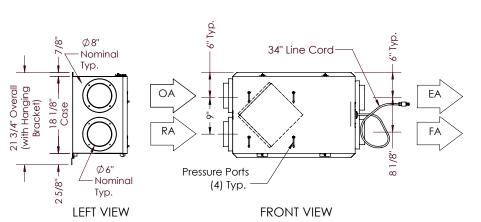

#### **Dimensions**

#### ABBREVIATIONS

CA: Exhaust Air to outside
OA: Outside Air intake
RA: Room Air to be exhausted
FA: Fresh Air to inside