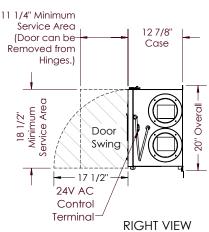

| 50                    |  |  |
| 137                 | 0.30                    | 71        | 64                    | 48                    |  |  |
| 153                 | 0.20                    | 68        | 61                    | 45                    |  |  |
| 165                 | 0.10                    | 67        | 59                    | 43                    |  |  |

<sup>\*</sup> Contact Factory for HVI certification report for complete certified rating.

#### **Dimensions**



#### ABBREVIATIONS

CA: Exhaust Air to outside
OA: Outside Air intake
RA: Room Air to be exhausted
FA: Fresh Air to inside

## INSTALLATION ORIENTATION

Unit may be installed in any orientation.

1.UNLESS OTHERWISE SPECIFIED, DIMENSIONS ARE ROUNDED TO THE NEAREST EIGHTH OF AN INCH.