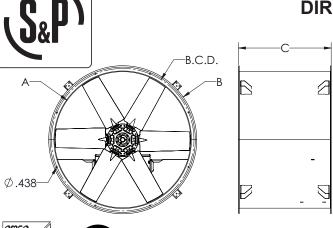

| Model |           | Housings  |              |        | Ho   | les | Max            | Steel             | Avg.<br>Ship Wt.<br>(Lbs) |  |
|-------|-----------|-----------|--------------|--------|------|-----|----------------|-------------------|---------------------------|--|
| No.   | I.D.<br>A | O.D.<br>B | Length<br>C* | B.C.D. | Dia. | #   | Motor<br>Frame | Housing<br>Gauges |                           |  |
| 12    | 12-3/8    | 15        | 12           | 13-1/2 | 7/16 | 6   | 56             | 16                | 90                        |  |
| 16    | 16-3/8    | 18-7/8    | 16-1/2       | 17-3/8 | 7/16 | 8   | 56             | 16                | 108                       |  |
| 18    | 18-3/8    | 22-1/2    | 22           | 19-3/4 | 7/16 | 8   | 145T           | 14                | 150                       |  |
| 20    | 20-3/8    | 24-1/2    | 22           | 21-3/4 | 7/16 | 8   | 145T           | 14                | 178                       |  |
| 24    | 24-3/8    | 28-5/8    | 23           | 25-3/4 | 7/16 | 8   | 213T           | 12                | 273                       |  |
| 30    | 30-3/8    | 34-5/8    | 24           | 32     | 7/16 | 8   | 215T           | 12                | 320                       |  |
| 34    | 34-3/8    | 38-5/8    | 27           | 36-3/8 | 7/16 | 8   | 215T           | 12                | 457                       |  |
| 36    | 36-3/8    | 40-5/8    | 29           | 38     | 7/16 | 8   | 215T           | 10                | 532                       |  |
| 42    | 42-1/2    | 46-3/4    | 30           | 44-1/4 | 7/16 | 8   | 256T           | 10                | 738                       |  |
| 48    | 48-1/2    | 52-3/4    | 33           | 50-3/4 | 7/16 | 8   | 256T           | 10                | 834                       |  |