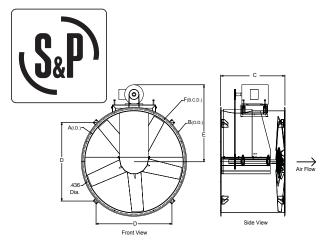

| Model        |           | Hou       | sings       |          |        | _          | Но    | les | Max            | Steel             | Avg.              |  |
|--------------|-----------|-----------|-------------|----------|--------|------------|-------|-----|----------------|-------------------|-------------------|--|
| Model<br>No. | I.D.<br>A | O.D.<br>B | Length<br>C | D        | B.C.D. | E<br>(Max) | Dia.  | #   | Motor<br>Frame | Housing<br>Gauges | Ship Wt.<br>(Lbs) |  |
| 12           | 12-3/8    | 14-1/2    | 12          | -        | 13-1/2 | 21         | 5/8"  | 6   | 145T           | 16                | 90                |  |
| 16           | 16-3/8    | 18-1/2    | 17          | -        | 17-3/8 | 23         | 7/16" | 8   | 145T           | 16                | 110               |  |
| 18           | 18-3/8    | 22-1/2    | 22*         | 17-15/16 | 19-3/4 | 25-1/2     | 7/16" | 8   | 182T           | 14                | 140               |  |
| 20           | 20-3/8    | 24-1/2    | 22          | 18-3/8   | 21-3/4 | 26-1/2     | 7/16" | 8   | 184T           | 14                | 150               |  |
| 24           | 24-3/8    | 28-9/16   | 23          | 21-1/4   | 25-3/4 | 28-1/2     | 7/16" | 8   | 184T           | 12                | 220               |  |
| 30           | 30-3/8    | 34-9/16   | 24          | 25-1/2   | 32     | 35         | 7/16" | 8   | 254T           | 12                | 260               |  |
| 34           | 34-3/8    | 38-9/16   | 27          | 28-5/8   | 36-3/8 | 37         | 7/16" | 8   | 254T           | 12                | 310               |  |
| 36           | 36-3/8    | 40-5/8    | 29          | 29-13/16 | 38     | 38         | 7/16" | 8   | 254T           | 10                | 410               |  |
| 42           | 42-1/2    | 47        | 30          | 34-1/8   | 44-1/4 | 42         | 7/16" | 8   | 254T           | 10                | 480               |  |
| 48           | 48-1/2    | 53        | 33          | 38-3/8   | 50-3/4 | 45         | 7/16" | 8   | 284T           | 10                | 600               |  |
| 54           | 55        | 59-1/2    | 38          | 43       | 57-1/4 | 48         | 7/16" | 8   | 284T           | 10                | 730               |  |
| 60           | 61        | 65-1/2    | 40          | 47-1/4   | 63-1/4 | 54-1/2     | 7/16" | 8   | 286T           | 10                | 798               |  |