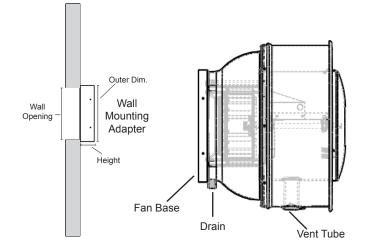

## WALL MOUNTING KIT INSTALLATION INSTRUCTIONS MODELS: STXBW & STXDW

P: 800.961.7370 www.solerpalau-usa.com

| STXB/STXD | Wall Mounting Adapter |            |              |        |
|-----------|-----------------------|------------|--------------|--------|
|           | Part Number           | Outer Dim. | Wall Opening | Height |
| 6-10      | 400555                | 17.75"     | 13.5"        | 6"     |
| 12-14     | 400557                | 19.75"     | 15.5"        | 6"     |
| 15-16     | 400559                | 23.75"     | 19.5"        | 6"     |
| 18-22     | 400561                | 29.75"     | 22.5"        | 6"     |
| 24        | 400563                | 35.75"     | 31.5"        | 6"     |

## **INSTALLATION INSTRUCTIONS:**

- 1) Cut opening in wall to required size
- 2) Add framing as needed, Wall mounting adapter must be supported on all four sides.
- 3) Lag or thru bolt the Wall Mounting Adapter to the wall and framing
- 4) Attach fan to the wall mount adapter

Note: Disconnect all power before installation/service

All required fasteners for mounting to be supplied by installer Only a qualified professional should perform fan installation The Fan **must be installed** with the drain and vent tube on the underside of the fan for weather protection