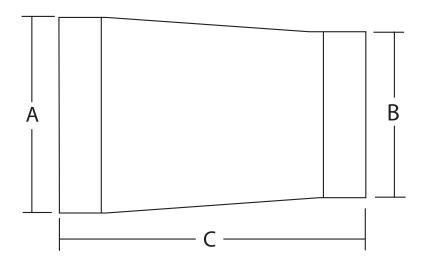

## **Dimensions inches/mm**

| Model    | Δ      | ١   | В  |     | С     |
|----------|--------|-----|----|-----|-------|
| SR10-8   | 10     |     | 8  |     | 7     |
|          |        | 254 |    | 203 | 178   |
| SR8-6    | 8      |     | 6  |     | 7-1/4 |
|          |        | 203 |    | 152 | 191   |
| SR6-4    | 6      |     | 4  |     | 8-5/8 |
|          |        | 152 |    | 102 | 219   |
| SR315-12 | 12-2/5 | 5/  | 12 |     | 8-1/2 |
|          |        | 315 |    | 305 | 216   |