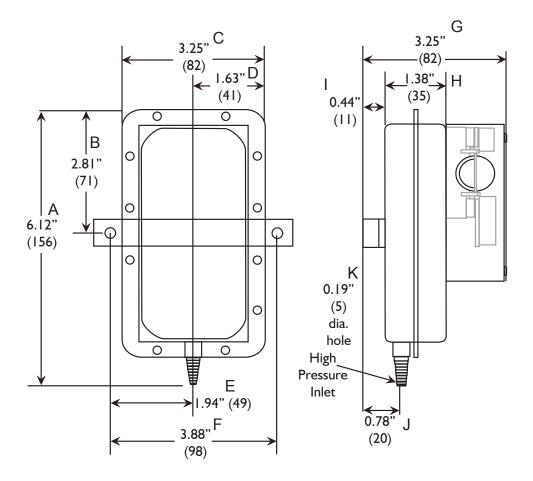

## SPT-100x - Pressure Switch

## **Specifications:**

Integral recycling delay timer with 10 minute ON, 15 seconds OFF cycle, 120 volt input.

Power: 120 V AC +10%/-15%, 50/60 Hz. Timing Range: 10 minutes (600 seconds) 10%

Output: SPST NO relay rated for 8 amps (resistive) @ 250 V AC or 1/8 hp @ 250 V AC.

Electrical Connections: Terminal block with clamp-type screw connector suitable for 12-26 AWG.

Temperature Range: -40 to 140 °F (-40 to 60 °C)

| ACCESSORY MODEL | 1 | 2 | 3 | 4 | 5 | REMARKS |
|-----------------|---|---|---|---|---|---------|
|                 |   |   |   |   |   |         |
|                 |   |   |   |   |   |         |
|                 |   |   |   |   |   |         |
|                 |   |   |   |   |   |         |