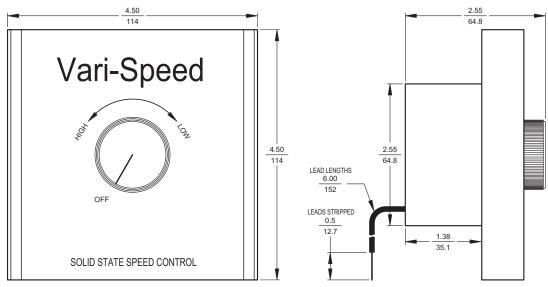

## SCR-10, SCR-15, & 2828.1 Rotary Speed Controls

P: 800.961.7370 www.solerpalau-usa.com

## **Electrical Ratings**

| Model No. | AC Line Input Voltage<br>(Volts AC - 50/60 Hz) | Maximum Current Rating<br>(Amps RMS) | Ambient Temperature<br>(°F/ °C) |
|-----------|------------------------------------------------|--------------------------------------|---------------------------------|
| SCR-10    | 115                                            | 10                                   | 104 / 40                        |
| 2828.1    | 115                                            | 10                                   | 104 / 40                        |
| SCR-15    | 115                                            | 15                                   | 77 / 25                         |