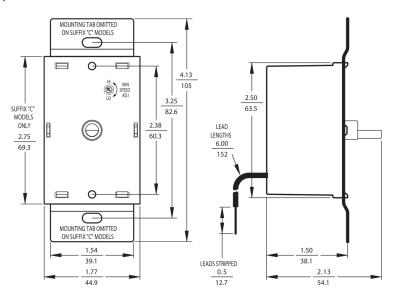

## SC-15 & 2727.1 Rotary Speed Controls

P: 800.961.7370 www.solerpalau-usa.com

## **Electrical Ratings**

|   | Model No. | AC Line Input Voltage<br>(Volts AC - 50/60 Hz) | Maximum Current Rating (Amps RMS) | Ambient Temperature<br>(°F/ °C) |  |  |  |  |
|---|-----------|------------------------------------------------|-----------------------------------|---------------------------------|--|--|--|--|
| ĺ | SC-15     | 115                                            | 5                                 | 104 / 40                        |  |  |  |  |
|   | 2727.1    | 115                                            | 5                                 | 104 / 40                        |  |  |  |  |