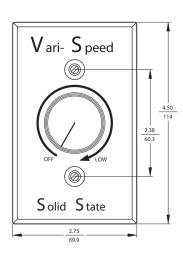

## SC-15 & 2727.1 Rotary Speed Controls

P: 800.961.7370 www.solerpalau-usa.com

## **Electrical Ratings**

|   | Model No. | AC Line Input Voltage<br>(Volts AC - 50/60 Hz) | Maximum Current Rating (Amps RMS) | Ambient Temperature<br>(°F/ °C) |  |  |  |  |
|---|-----------|------------------------------------------------|-----------------------------------|---------------------------------|--|--|--|--|
| ĺ | SC-15     | 115                                            | 5                                 | 104 / 40                        |  |  |  |  |
|   | 2727.1    | 115                                            | 5                                 | 104 / 40                        |  |  |  |  |