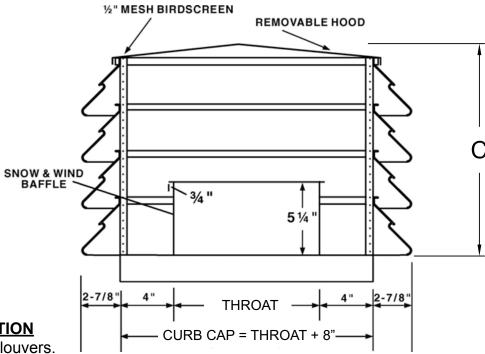

## MODEL RLX INTAKE/RELIEF ALUMINUM LOUVERED PENTHOUSE

## STANDARD CONSTRUCTION

- · Heavy-gauge aluminum louvers.
- · Aluminum roof with cross-breaks.
- · Mitered curb cap base with welded corners.
- Birdscreen 1/2" x 1" galvanized mesh wire.
- · Removable roof for interior access.