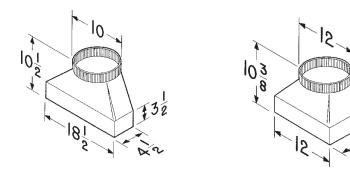

#### Models 423 & T81212 Duct Transitions

- Galvanized steel
- Allows for quick transition to easy-to-obtain-andinstall round ducting
- 423 ( 4 1/2" x 18" to 10 round) for use with L400 thru L700