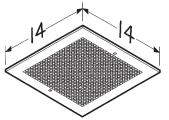

#### Model MG 1 Metal Grill Kit

- White enamel painted steel
- Mounting screws included
- Fits L100, L150, L200, L250 & L300

Soler&Palau

Ventilation Group

| Project:  | Submitted:                              |
|-----------|-----------------------------------------|
| Customer: | Approved:                               |
| Location: | · • • • • • • • • • • • • • • • • • • • |