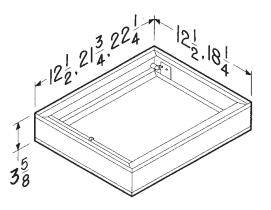

### Models RD1, RD2 & RD3 Radiation Dampers

- UL rated 4-hour ceiling radiation dampers classified for use in a 4-hour fire-rated ceiling
- Galvanized steel frame
- High temperature, non-asbestos, reinforced fiber thermal fabric
- 165°F fusible link
- Stainless steel negator-type closure spring
- RD1 (12 1/4' x 12 1/4") fits L100 L300
- RD2 (211/2" x 18") fits L400 L700