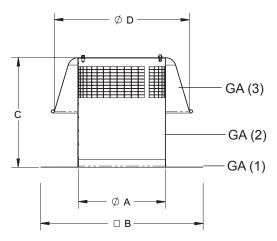

| Model | Throat<br>Area<br>sq. ft. |    | Dimens | ions (in.) |    | Ma | Estimated |    |              |  |
|-------|---------------------------|----|--------|------------|----|----|-----------|----|--------------|--|
| No.   |                           | Α  | В      | С          | D  | 1  | 2         | 3  | Weight (lbs) |  |
| 6     | 0.3                       | 7  | 18     | 10         | 14 | 18 | 18        | 18 | 4.01         |  |
| 8     | 0.4                       | 9  | 22     | 12         | 14 | 18 | 18        | 18 | 5.01         |  |
| 10    | 0.7                       | 11 | 24     | 14         | 20 | 18 | 18        | 18 | 7.15         |  |
| 12    | 0.9                       | 13 | 24     | 16         | 20 | 18 | 18        | 18 | 7.54         |  |
| 14    | 1.2                       | 15 | 28     | 18         | 27 | 18 | 16        | 18 | 11.82        |  |
| 16    | 1.6                       | 17 | 28     | 20         | 27 | 18 | 8 16 18 1 |    | 12.35        |  |
| 18    | 2.0                       | 19 | 32     | 22         | 27 | 18 | 16        | 18 | 14.27        |  |
| 20    | 2.4                       | 21 | 36     | 22         | 30 | 18 | 16        | 18 | 15.47        |  |