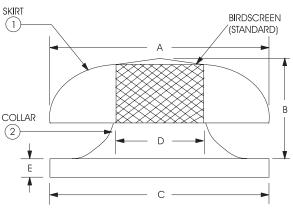

Note: Optional factory prefabricated curbs available to fit all sizes of units listed.

| Model | Throat          |        | Dim    | ensions | (in.)  |   | Material Gauge |             | Estimated | Nominal |  |  |
|-------|-----------------|--------|--------|---------|--------|---|----------------|-------------|-----------|---------|--|--|
| No.   | Area<br>sq. ft. |        | D      | Е       | 1      | 2 | Weight         | Damper Size |           |         |  |  |
| 24    | 3.30            | 43-3/4 | 15-1/4 | 35-1/2  | 24-5/8 | 2 | 0.063          | 0.063       | 57        | 27 x 27 |  |  |
| 26    | 3.69            | 43-3/4 | 16-1/4 | 35-1/2  | 26     | 2 | 0.063          | 0.063       | 57        | 27 x 27 |  |  |
| 30    | 5.16            | 43-3/4 | 18-1/4 | 42-1/2  | 30-3/4 | 2 | 0.063          | 0.080       | 75        | 34 x 34 |  |  |
| 33    | 5.94            | 54-3/4 | 21-1/2 | 42-1/2  | 33     | 2 | 0.100          | 0.080       | 75        | 34 x 34 |  |  |
| 36    | 7.06            | 54-3/4 | 21-1/2 | 42-1/2  | 36     | 2 | 0.100          | 0.080       | 90        | 34 x 34 |  |  |