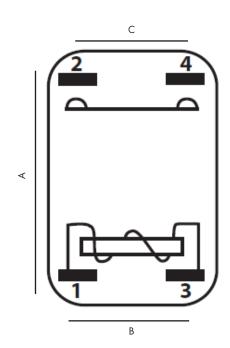

## **DIMENSIONS**

| MODEL | А   | В   | С   |
|-------|-----|-----|-----|
| R24V  | 3in | 2in | 2in |