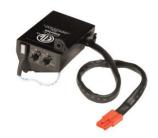

## PCLPHSP- Premium Choice Humidity Sensor for PC Low Profile Fans

A PCLPXP fan with S&P's humidity sensing control detects rapid increases in moisture at the ceiling level where steam and humidity naturally rise, and automatically turns on the fan. The sensor easily mounts inside the fan housing utilizing 1 pre-drilled hole and a standard receptacle.

## Features:

- Easy Plug-&-Play design
- · Detects rapid rise in humidity
- · Senses humidity at ceiling level
- 5-60 minute adjustable timer with auto-shut off.
- Factory setting is 20 minutes
- Field adjustable humidity sensitivity with 50-100%
- range. Factory setting is 75%
- Meets CALGreen Bathroom Fan Requirement