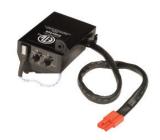

## PCLPHS- Premium Choice Humidity Sensor for PC Low Profile Fans

A PCLP fan with S&P's humidity sensing control detects rapid increases in moisture at the ceiling level where steam and humidity naturally rise, and automatically turns on the fan. The sensor easily mounts inside the fan housing utilizing 1 pre-drilled hole and a standard receptacle.

## Features:

- Easy Plug-&-Play design
- · Detects rapid rise in humidity
- · Senses humidity at ceiling level
- 5-60 minute adjustable timer with auto-shut off.
- Factory setting is 20 minutes
- Field adjustable humidity sensitivity with 50-100%
- range. Factory setting is 75%
- Meets CALGreen Bathroom Fan Requirement