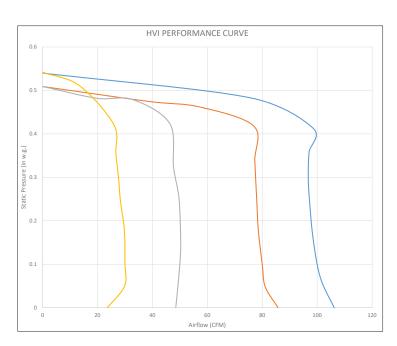

#### **ACCESSORIES**

- PCLPLEDK LED Lighted Grille
- PCLPR4-3 4" Oval to 3" Round Reducer
- PCRD Radiation Damper
- PCLPLEDKRD LED Lighted Grille & Radiation Damper Kit

| Duct Diameter | Static Pressure<br>(inches w.g.) | Air Volume<br>(CFM) | Noise<br>(sones) | Fan Watts | VAC/HZ | Efficacy | Max<br>Amps |
|---------------|----------------------------------|---------------------|------------------|-----------|--------|----------|-------------|
| 4" Oval       | 0.1                              | 50                  | 0.6              | 5         | 120/60 | 10       | .31         |
|               | 0.25                             | 53                  | -                | -         |        | -        |             |
|               | 0.1                              | 80                  | 1                | 7         |        | 11.43    |             |
|               | 0.25                             | 81                  | -                | -         |        | -        |             |
|               | 0.1                              | 100                 | 1.5              | 12        |        | 8.33     |             |
|               | 0.25                             | 101                 | -                | -         |        | -        |             |