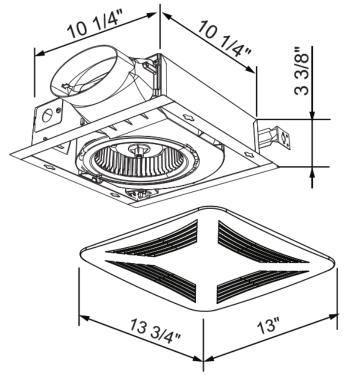

31         |
|               | 0.25                             | 53                  | -                | -         |        | -        |             |
|               | 0.1                              | 80                  | 1                | 7         |        | 11.43    |             |
|               | 0.25                             | 81                  | -                | -         |        | -        |             |
|               | 0.1                              | 100                 | 1.5              | 12        |        | 8.33     |             |
|               | 0.25                             | 101                 | -                | -         |        | -        |             |

<sup>\*</sup>Maximum power tested was observed to be 23.6 watts

### **DIMENSIONS:**