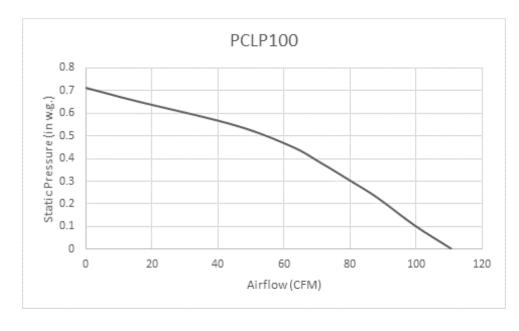

## **Performance**

| CFM | Static<br>Pressure<br>(in w.g.) | Sound<br>(Sones) | Efficacy<br>(CFM/W)* | Max<br>Power<br>(Watts)* | Voltage/<br>Frequency | Max<br>Current<br>(Amps)* | Nom<br>RPM |
|-----|---------------------------------|------------------|----------------------|--------------------------|-----------------------|---------------------------|------------|
| 100 | 0.1                             | 2.0              | 4.0                  | 24.6                     | 120 VAC /             | .21                       | 909        |
| 86  | 0.25                            | -                | 3.6                  | 24.0                     | 60Hz                  | .21                       | 709        |