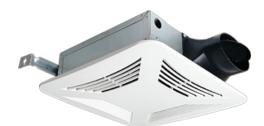

(Low Profile Ceiling or Wall Mounted Ventilation Fan)









## Dimensions (Inches)

| Duct<br>Dia. (oval) |    | Unit Wgt. |        |        |       |       |
|---------------------|----|-----------|--------|--------|-------|-------|
|                     | Х  | Y         | W      | D      | Н     | (lbs) |
| 4                   | 13 | 14        | 10-1/4 | 10-1/4 | 3-3/4 | 7     |



## **Performance**

| CFM | Static<br>Pressure<br>(in w.g.) | Sound<br>(Sones) | Efficacy<br>(CFM/W)* | Max<br>Power<br>(Watts)* | Voltage/<br>Frequency | Max<br>Current<br>(Amps)* | Nom<br>RPM |
|-----|---------------------------------|------------------|----------------------|--------------------------|-----------------------|---------------------------|------------|
| 100 | 0.1                             | 2.0              | 4.0                  | 24.6