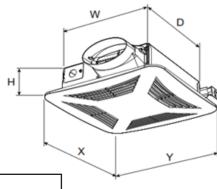

## Dimensions (Inches)

| Duct<br>Dia. (oval) |    | Unit Wgt. |        |        |       |       |
|---------------------|----|-----------|--------|--------|-------|-------|
|                     | Х  | Y         | W      | D      | Н     | (lbs) |
| 4                   | 13 | 14        | 10-1/4 | 10-1/4 | 3-3/4 | 7     |