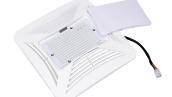

## PCLEDKP LED Lighted Grille Kit for Premium CHOICE XP Series

Turn your Premium CHOICE Fan into a lighted fixture with a LED Lighted Grille Kit. Simply plug in the receptacle into the housing to create a lighted fan from a new or existing Premium CHOICE Fan.

## **PRODUCT FEATURES:**

- 11 watt LED array (4100K/1100 lumens)
- 2 watt LED night light setting (200 lumens)
- Simple plug-in receptacle in fan housing
- Can be installed with new or pre-installed fan