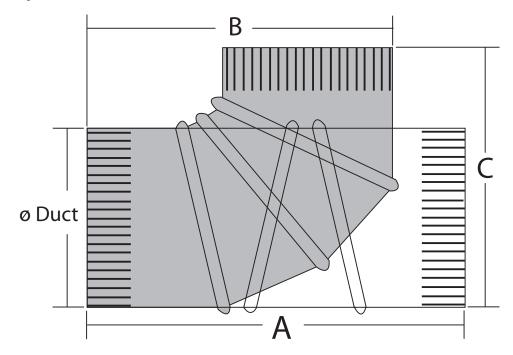

## **Dimensions inches/mm**

| Model | ø Duct | Α      | В     | С     |
|-------|--------|--------|-------|-------|
| ME-4  | 4      | 8-1/2  | 7     | 7     |
|       | 102    | 216    | 178   | 178   |
| NAT O | 6      | 10-5/8 | 9-1/4 | 9-1/4 |
| ME-6  | 152    | 270    | 235   | 235   |