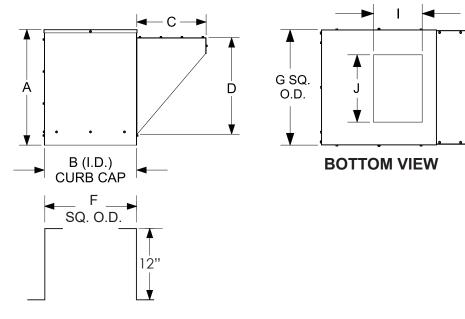

## MODEL KSFV KITCHEN SUPPLY FAN WITH VARIATIONS

| SIZE | Α       | B SQ.   | С   | D       | F SQ.   | G SQ.   | н       | I       | J       | DAMPER<br>O.D. | FILTERS (QTY) |
|------|---------|---------|-----|---------|---------|---------|---------|---------|---------|----------------|---------------|
| 9    | 30"     | 23-7/8" | 18" | 25-1/8" | 22-1/2" | 24"     | 24"     | 10-3/8" | 12"     | 18-1/2"        | 20 X 20 (1)   |
| 10   | 35"     | 33-7/8" | 18" | 30-1/8" | 32-1/2" | 34"     | 34"     | 11-5/8" | 13-1/4" | 28-1/2"        | 16 X 25 (2)   |
| 12   | 35"     | 33-7/8" | 18" | 30-1/8" | 32-1/2" | 34"     | 34"     | 13-5/8" | 15-3/4" | 28-1/2"        | 16 X 25 (2)   |
| 15   | 35"     | 33-7/8" | 18" | 30-1/8" | 32-1/2" | 34"     | 34"     | 16-1/8" | 18-7/8" | 28-1/2"        | 16 X 25 (2)   |
| 18   | 43-1/8" | 41-7/8" | 18" | 30-1/8" | 40-1/2" | 42"     | 42"     | 19-1/8" | 22-1/8" | 36-1/2"        | 20 x 25 (2)   |
| 20   | 49-1/4" | 51-1/8" | 23" | 36-1/4" | 49"     | 51-1/4" | 51-1/4" | 25"     | 25-1/8" | 44-1/2"        | 24 X 30 (2)   |