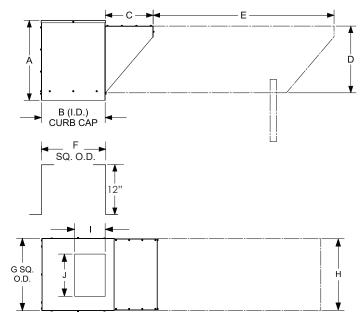

## **BOTTOM VIEW**

| SIZE | А       | B SQ.   | С   | D       | Е       | F SQ.   | G SQ.   | н       | I       | J       | DAMPER<br>O.D. | FILTERS<br>(QTY) |
|------|---------|---------|-----|---------|---------|---------|---------|---------|---------|---------|----------------|------------------|
| 9    | 30"     | 23-7/8" | 18" | 25-1/8" | 74-1/4" | 22-1/2" | 24"     | 24"     | 10-3/8" | 12"     | 18-1/2"        | 20" X 20" (1)    |
| 10   | 35"     | 33-7/8" | 18" | 30-1/8" | 74-1/4" | 32-1/2" | 34"     | 34"     | 11-5/8" | 13-1/4" | 28-1/2"        | 16" X 25" (2)    |
| 12   | 35"     | 33-7/8" | 18" | 30-1/8" | 74-1/4" | 32-1/2" | 34"     | 34"     | 13-5/8" | 15-3/4" | 28-1/2"        | 16" X 25" (2)    |
| 15   | 35"     | 33-7/8" | 18" | 30-1/8" | 74-1/4" | 32-1/2" | 34"     | 34"     | 16-1/8" | 18-7/8" | 28-1/2"        | 16" X 25" (2)    |
| 18   | 43-1/8" | 41-7/8" | 18" | 30-1/8" | 78-1/4" | 40-1/2" | 42"     | 42"     | 19-1/8" | 22-1/8" | 36-1/2"        | 20" X 25" (2)    |
| 20   | 49-1/4" | 51-1/8" | 23" | 36-1/4" | 78-1/4" | 49"     | 51-1/4" | 51-1/4" | 25"     | 25-1/8" | 44-1/2"        | 24" X 30" (2)    |