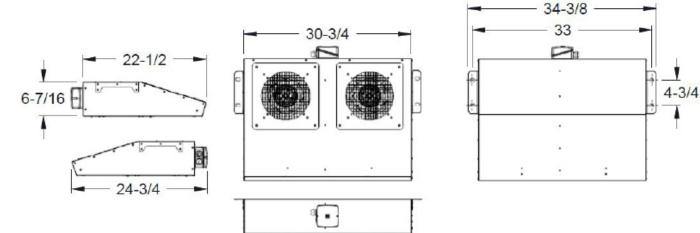

## **MODEL IFAB and IFEB**

Compact Centrifugal Jet Fan



## **FEATURES**

- Low profile design for low ceiling heights
- Thrust air at 12N or 11N
- Air flow up to 1530 CFM
- cULus 705 Listed
- IFAB available in 60 Hz, 115V or 230V
- IFEB available in 60 Hz 115V or 208~277V
- Industry Best 5 year housing warranty, 1 year motor
- IFEB uses an EC motor for extra efficiency
- IFAB uses an AC motor

## DIMENSIONS



## PERFORMANCE

| Model | Number<br>of Poles | RPM  | Thrust | Flow<br>(CFM) | Nominal<br>Power (kW) | Full Load Cur-<br>rent 115V (A) | Full Load<br>Current<br>230V (A) | Frequency<br>(Hz) | Sound Level<br>(LwA) | Weight (lb)* |
|-------|--------------------|------|--------|---------------|-----------------------|---------------------------------|----------------------------------|-------------------|----------------------|--------------|
| IFAB  | 2                  | 3000 | 12     | 1530          | 0.77                  | 6.6                             | 3.3                              | 60                | 87                   | 42           |
| IFEB  | 2                  | 2650 | 11     | 1350          | 0.235                 | 2.3                             | 1.5