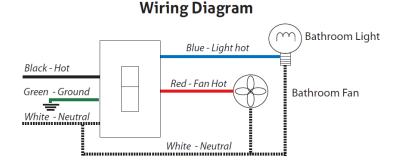

## FT622 ASHRAE 62.2 Bath Fan Ventilation Control

The FT622 is designed to replace bathroom fan and light switches and provide both functions with one easy operation. By using a microprocessor to monitor and control operation, the FT622 delivers a precise amount of ventilation, and is a simple solution to meet ASHRAE 62.2 in conjunction with an S&P fan.

## Description

There are only two settings on the FT622: VENTILA-TION and DELAY. The VENTILATION setting allows the user to set the number of minutes per hour the fan should run. The DELAY setting allows the user to set the number of minutes the fan should run after the bathroom light has been turned off. The DELAY setting provides additional run time for the fan to complete the remaining necessary ventilation after use.