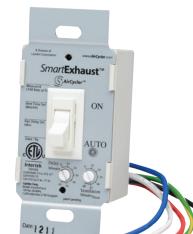

## FT622 ASHRAE 62.2 Bath Fan Ventilation Control

The FT622 is designed to replace bathroom fan and light switches and provide both functions with one easy operation. By using a microprocessor to monitor and control operation, the FT622 delivers a precise amount of ventilation, and is a simple solution to meet ASHRAE 62.2 in conjunction with an S&P fan.

## Description

There are only two settings on the FT622: VENTILA-TION and DELAY. The VENTILATION setting allows the user to set the number of minutes per hour the fan should run. The DELAY setting allows the user to set the number of minutes the fan should run after the bathroom light has been turned off. The DELAY setting provides additional run time for the fan to complete the remaining necessary ventilation after use.

## **Specifications**

| Switch Type    | Toggle   |  |  |
|----------------|----------|--|--|
| Mounting Style | Wall Box |  |  |
| Voltage        | 120 V    |  |  |
| Frequency      | 60 Hz    |  |  |
| Color          | White    |  |  |