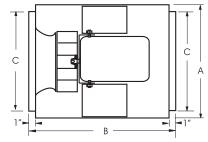

NOTE: Optional Mounting Brackets may be mounted on sides or ends of unit for floor, ceiling or vertical mounting.

(ARRANGE FOR BEST USE OF ACCESS PANELS)

| SIZE | STANDARD DIMENSIONS (IN.) |    |        |        |    |    |        |  |  |
|------|---------------------------|----|--------|--------|----|----|--------|--|--|
|      | Α                         | В  | С      | D      | E  | F  | G      |  |  |
| 6    | 13                        | 14 | 8-7/8  | 17-3/4 | 10 | 11 | 16-1/2 |  |  |
| 8    | 16                        | 17 | 11 7/8 | 20 3/4 | 13 | 14 | 19 1/2 |  |  |
| 10   | 19                        | 20 | 13 7/8 | 23 3/4 | 16 | 17 | 22 1/2 |  |  |
| 12   | 23                        | 24 | 157/8  | 27 3/4 | 20 | 21 | 26 1/2 |  |  |
| 15   | 28                        | 29 | 19-7/8 | 32-3/4 | 25 | 26 | 31-1/2 |  |  |