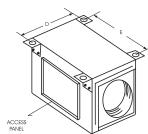

NOTE: Optional Mounting Brackets may be mounted on sides or ends of unit for floor, ceiling or vertical mounting.

(ARRANGE FOR BEST USE OF ACCESS PANELS)

| SIZE | STANDARD DIMENSIONS (IN.) |    |        |        |    |    |        |  |  |
|------|---------------------------|----|--------|--------|----|----|--------|--|--|
|      | Α                         | В  | С      | D      | E  | F  | G      |  |  |
| 6    | 13                        | 14 | 8-7/8  | 17-3/4 | 10 | 11 | 16-1/2 |  |  |
| 8    | 16                        | 17 | 11 7/8 | 20 3/4 | 13 | 14 | 19 1/2 |  |  |
| 10   | 19                        | 20 | 13 7/8 | 23 3/4 | 16 | 17 | 22 1/2 |  |  |
| 12   | 23                        | 24 | 157/8  | 27 3/4 | 20 | 21 | 26 1/2 |  |  |
| 15   | 28                        | 29 | 19-7/8 | 32-3/4 | 25 | 26 | 31-1/2 |  |  |