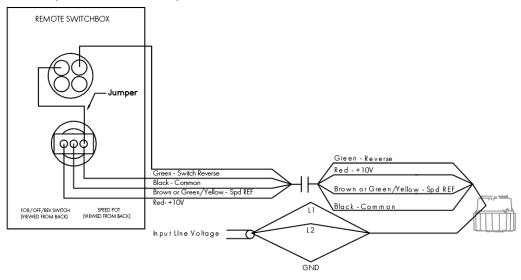

n
- Manually control each fan's speed.





| Power Supply       | 0-10V DC analog from VFD | Fans/Control      | Single fan control   |
|--------------------|--------------------------|-------------------|----------------------|
| Dimensions         | 3"W x 2"H x 5"D          | Power Consumption | 0.5W                 |
| Weight             | 0. <i>75</i> lb          | Connections       | 6-core shielded wire |
| Language Protocol  | 0-10v signal             | Max Cable Length  | 300 Ft.              |
| User Interface     | Rotary dial              | Rating            | NEMA 4X, IP65        |
| Enclosure Material | Field supplied           |                   |                      |

#### **PACKAGE CONTENTS**









### INTERNAL WIRING DIAGRAMS - DIRECT DRIVES

# 120V/1PH & 230V/1PH



## 230V/3PH & 460V/3 PH