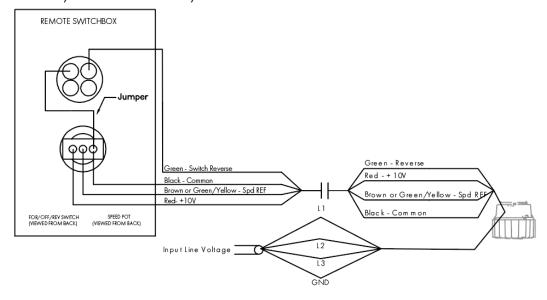

an's speed.





| Power Supply       | 0-10V DC analog from VFD | Fans/Control      | Single fan control   |
|--------------------|--------------------------|-------------------|----------------------|
| Dimensions         | 3"W x 2"H x 5"D          | Power Consumption | 0.5W                 |
| Weight             | 0. <i>75</i> lb          | Connections       | 6-core shielded wire |
| Language Protocol  | 0-10v signal             | Max Cable Length  | 300 Ft.              |
| User Interface     | Rotary dial              | Rating            | NEMA 4X, IP65        |
| Enclosure Material | Field supplied           |                   |                      |

#### **PACKAGE CONTENTS**









### INTERNAL WIRING DIAGRAMS - DIRECT DRIVES

# 120V/1PH & 230V/1PH



## 230V/3PH & 460V/3 PH