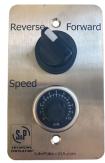

# THVLS ECO-MANUAL SINGLE-FAN CONTROLLER



- Easily mounted to wall.
- Control each fan individually
- S&P USA supplies you with 100 ft. of 6-core cable for installation
- Operate your fans in forward (cooling) motion
- Manually control each fan's speed.





| Power Supply       | 0-10V DC analog from VFD | Fans/Control      | Single fan control   |
|--------------------|--------------------------|-------------------|----------------------|
| Dimensions         | 3"W x 2"H x 5"D          | Power Consumption | 0.5W                 |
| Weight             | 0. <i>75</i> lb          | Connections       | 6-core shielded wire |
| Language Protocol  | 0-10v signal             | Max Cable Length  | 300 Ft.              |
| User Interface     | Rotary dial              | Rating            | NEMA 4X, IP65        |
| Enclosure Material | Field supplied           |                   |                      |

#### **PACKAGE CONTENTS**









### INTERNAL WIRING DIAGRAMS - DIRECT DRIVES

# 120V/1PH & 230V/1PH



## 230V/3PH & 460V/3 PH