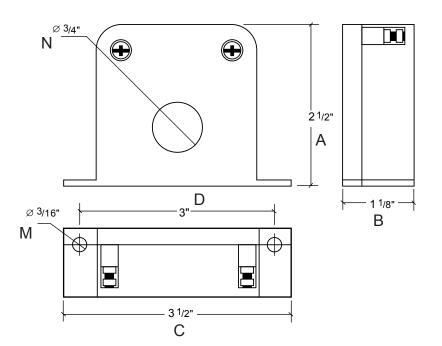

## **Specifications**

| Operating Temperature | 23 ~ 104 °F (-5 ~ +40 °C)                                                               |
|-----------------------|-----------------------------------------------------------------------------------------|
| Action Current Range  | 1.20 - 60 Amp-turns                                                                     |
| HxWxD                 | 2.75" x 3.5" x 1.1" (70 x 89 x 28 mm)                                                   |
| AC Conductor Hole     | 0.75" (19 mm) Diameter                                                                  |
| Trip Set-Point        | Factory preset at approximately 1.2 Amps                                                |
| Operating Humidity    | 0 - 99%                                                                                 |
| Material              | Self-extinguising ABS (Cycolac 94V-0)                                                   |
| Switch Rating         | 120 Vac @ 3.5 Amps Max                                                                  |
| Mounting Holes        | $2 \times 0.19$ " holes spaced 3" on base ( $2 \times 5$ mm holes spaced 76 mm on base) |
| Output Type           | Triac with volts surge protected design                                                 |
| Leakage Current       | < 1mA                                                                                   |
| Manufacturing Process | ISO 9001 Certified                                                                      |