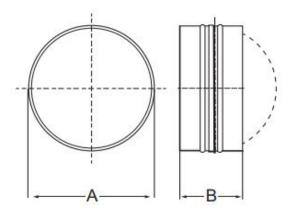

## **DIMENSIONS IN MM/INCHES**

| Model   | Α                         | В                         | Wt (lbs) |
|---------|---------------------------|---------------------------|----------|
| CAR100  | 3 15/16                   | 88 3 1/2                  | 1        |
| CAR 125 | 125<br>4 <sup>15/16</sup> | 88 3 1/2                  | 1        |
| CAR150  | 150<br>5 <sup>7/8</sup>   | 88 3 1/2                  | 1        |
| CAR 175 | 175<br>6 <sup>7/8</sup>   | 88 3 1/2                  | 1        |
| CAR200  | 200 7 7/8                 | 88 3 1/2                  | 1        |
| CAR250  | 250<br>9 <sup>13/16</sup> | 128 5                     | 2        |
| CAR315  | 315 12 3/8                | 128 5                     | 2        |
| CAR355  | 355                       | 128 5                     | 2        |
| CAR400  | 400<br>15 <sup>3/4</sup>  | 250<br>9 <sup>13/16</sup> | 2        |