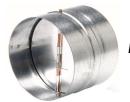

## MODEL CAR Metal Backdraft Damper

Backdraft dampers are designed with galvanized steel collars and have lightweight aluminum damper blades. They are spring loaded for positive closure.

## **FEATURES:**

- PVC Foam Seal
- 27 Ga. Galvanized Collar
- 29 Ga. (0.011") Galvanized Aluminum Blade