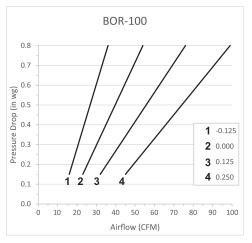

The above figure indicates the adjustment screw setting value in inches, (1-4 below).

**BOR** valve

For more information contact us at www.solerpalau-usa.com or 1.800.961.7370 for additional submittal drawings.