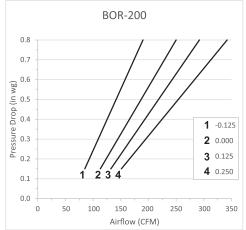

The above figure indicates the adjustment screw setting value in inches, (1-4 below).

**BOR** valve

For more information contact us at www.solerpalau-usa.com or 1.800.961.7370 for additional submittal drawings.