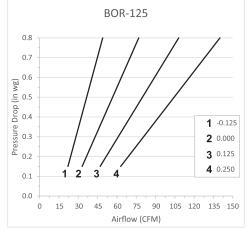

The above figure indicates the adjustment screw setting value in inches, (1-4 below).

**BOR** valve

For more information contact us at www.solerpalau-usa.com or 1.800.961.7370 for additional submittal drawings.