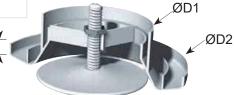

## **Dimensions (inches)**

| Model   | Airflow (CFM) | ØD1   | ØD2   | Н   | ØA1   | ØB1   | H1    |
|---------|---------------|-------|-------|-----|-------|-------|-------|
| BOR-100 | 15 - 100      | 3-1/8 | 5-1/2 | 1/2 | 3-7/8 | 5-1/8 | 1-5/8 |
| BOR-125 | 20 - 140      | 4-1/2 | 6-1/2 | 5/8 | 4-3/4 | 6-1/8 | 1-3/4 |
| BOR-150 | 45 - 235      | 5-1/8 | 8     | 5/8 | 6-1/8 | 7-5/8 | 1-3/4 |
| BOR-200 | 85 - 345      | 6-1/4 | 9-1/2 | 5/8 | 7-5/8 | 9-1/4 | 1-3/4 |