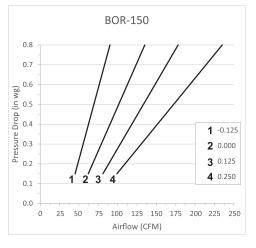

The above figure indicates the adjustment screw setting value in inches, (1-4 below).

**BOR** valve

For more information contact us at www.solerpalau-usa.com or 1.800.961.7370 for additional submittal drawings.