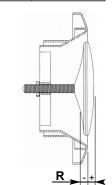

## **Dimensions (inches)**

| Model   | Airflow (CFM) | ØD1   | ØD2   | Н   | ØA1   | ØB1   | H1    |
|---------|---------------|-------|-------|-----|-------|-------|-------|
| BOR-100 | 15 - 100      | 3-1/8 | 5-1/2 | 1/2 | 3-7/8 | 5-1/8 | 1-5/8 |
| BOR-125 | 20 - 140      | 4-1/2 | 6-1/2 | 5/8 | 4-3/4 | 6-1/8 | 1-3/4 |
| BOR-150 | 45 - 235      | 5-1/8 | 8     | 5/8 | 6-1/8 | 7-5/8 | 1-3/4 |
| BOR-200 | 85 - 345      | 6-1/4 | 9-1/2 | 5/8 | 7-5/8 | 9-1/4 | 1-3/4 |

The above figure indicates the adjustment screw setting value in inches, (1-4 below).

**BOR** valve

For more information contact us at www.solerpalau-usa.com or 1.800.961.7370 for additional submittal drawings.