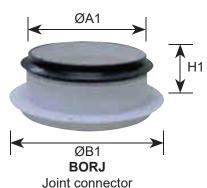

## **Dimensions (inches)**

| Model   | Airflow (CFM) | ØD1   | ØD2   | Н   | ØA1   | ØB1   | H1    |
|---------|---------------|-------|-------|-----|-------|-------|-------|
| BOR-100 | 15 - 100      | 3-1/8 | 5-1/2 | 1/2 | 3-7/8 | 5-1/8 | 1-5/8 |
| BOR-125 | 20 - 140      | 4-1/2 | 6-1/2 | 5/8 | 4-3/4 | 6-1/8 | 1-3/4 |
| BOR-150 | 45 - 235      | 5-1/8 | 8     | 5/8 | 6-1/8 | 7-5/8 | 1-3/4 |
| BOR-200 | 85 - 345      | 6-1/4 | 9-1/2 | 5/8 | 7-5/8 | 9-1/4 | 1-3/4 |