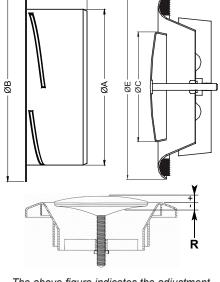

## **Dimensions (inches)**

| Model   | Airflow<br>(CFM) | ØA    | ØВ    | øс    | ØE    | L1    |
|---------|------------------|-------|-------|-------|-------|-------|
| BOC-100 | 5 - 70           | 4     | 4-7/8 | 2-7/8 | 5-3/8 | 1-7/8 |
| BOC-125 | 25 - 190         | 4-7/8 | 5-7/8 | 3-7/8 | 6-3/8 | 1-7/8 |
| BOC-150 | 30 - 265         | 6-1/4 | 7-1/4 | 5     | 8-5/8 | 2-3/8 |
| BOC-200 | 55 - 470         | 7-7/8 | 8-7/8 | 6-1/8 | 9-3/4 | 3     |

The above figure indicates the adjustment screw setting value in inches, (1-4 below).

For more information contact us at www.solerpalau-usa.com or 1.800.961.7370 for additional submittal drawings.

Soler & Palau will not be responsible for fabrication changes or errors resulting from customer use of a non-current submittal drawing.