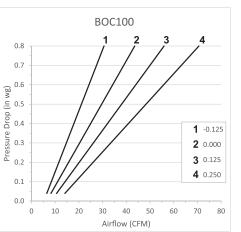

## **Dimensions (inches)**

| Model   | Airflow<br>(CFM) | ØA    | ØВ    | øс    | ØE    | L1    |
|---------|------------------|-------|-------|-------|-------|-------|
| BOC-100 | 5 - 70           | 4     | 4-7/8 | 2-7/8 | 5-3/8 | 1-7/8 |
| BOC-125 | 25 - 190         | 4-7/8 | 5-7/8 | 3-7/8 | 6-3/8 | 1-7/8 |
| BOC-150 | 30 - 265         | 6-1/4 | 7-1/4 | 5     | 8-5/8 | 2-3/8 |
| BOC-200 | 55 - 470         | 7-7/8 | 8-7/8 | 6-1/8 | 9-3/4 | 3     |

The above figure indicates the adjustment screw setting value in inches, (1-4 below).

For more information contact us at www.solerpalau-usa.com or 1.800.961.7370 for additional submittal drawings.

Soler & Palau will not be responsible for fabrication changes or errors resulting from customer use of a non-current submittal drawing.