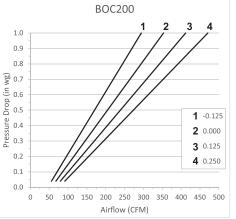

The above figure indicates the adjustment screw setting value in inches, (1-4 below).

For more information contact us at www.solerpalau-usa.com or 1.800.961.7370 for additional submittal drawings.

Soler & Palau will not be responsible for fabrication changes or errors resulting from customer use of a non-current submittal drawing.