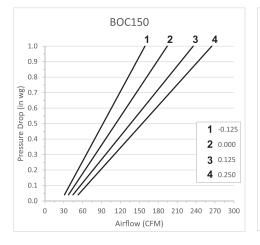

The above figure indicates the adjustment screw setting value in inches, (1-4 below).

For more information contact us at www.solerpalau-usa.com or 1.800.961.7370 for additional submittal drawings.

Soler & Palau will not be responsible for fabrication changes or errors resulting from customer use of a non-current submittal drawing.