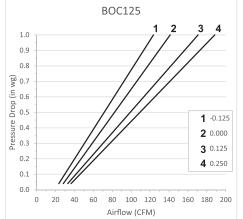

## **Dimensions (inches)**

| Model   | Airflow<br>(CFM) | ØA    | ØВ    | øс    | ØE    | L1    |
|---------|------------------|-------|-------|-------|-------|-------|
| BOC-100 | 5 - 70           | 4     | 4-7/8 | 2-7/8 | 5-3/8 | 1-7/8 |
| BOC-125 | 25 - 190         | 4-7/8 | 5-7/8 | 3-7/8 | 6-3/8 | 1-7/8 |
| BOC-150 | 30 - 265         | 6-1/4 | 7-1/4 | 5     | 8-5/8 | 2-3/8 |
| BOC-200 | 55 - 470         | 7-7/8 | 8-7/8 | 6-1/8 | 9-3/4 | 3     |

The above figure indicates the adjustment screw setting value in inches, (1-4 below).

For more information contact us at www.solerpalau-usa.com or 1.800.961.7370 for additional submittal drawings.

Soler & Palau will not be responsible for fabrication changes or errors resulting from customer use of a non-current submittal drawing.