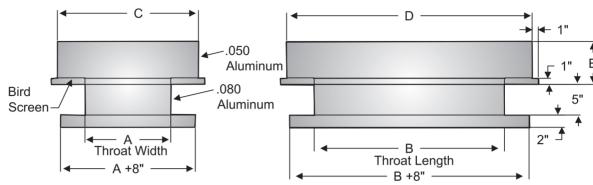

## MODEL BGH INTAKE/RELIEF GRAVITY HOODS

## STANDARD FEATURES

- All aluminum or steel construction with standard mill finish.
- · All curb base corners miter cut and continuous welded.
- Hood reinforced and braced for extra strength.
- Hood assembled with standing and snap back seams se cured with spot welds.
- · Hood perimeter opening area same as throat area.

Relief 1:1 ratio Intake 2:1 ratio

- Birdscreen of 1/2" x 1/2" mesh galvanized welded wire.
  NOT AVAILABLE W/ FILTERS
- · Hood has wide overhang for storm protection.

**OPTIONS** 

|       | Qty.    | Model | I.D.<br>A x B | Hood         | Overall<br>Height<br>F |   | O.D.<br>Hood<br>C x D |   | O.D.                        |             | ے م ل      | dditior          |   |          |        |   |   |
|-------|---------|-------|---------------|--------------|------------------------|---|-----------------------|---|-----------------------------|-------------|------------|------------------|---|----------|--------|---|---|
| Line  |         |       |               | Height.<br>E |                        |   |                       |   | Curb Cap<br>A + 8" & B + 8" | Auto<br>BDD | Mtr<br>BDD | Spec.<br>Screens |   | ecificat | - 1    |   |   |
| 1     |         |       |               |              |                        |   |                       | 寸 |                             |             |            |                  |   |          | $\Box$ |   |   |
| 2     |         |       |               |              |                        |   |                       |   |                             |             |            |                  |   |          |        |   |   |
| 3     |         |       |               |              |                        |   |                       |   |                             |             |            |                  |   |          |        |   |   |
| 4     |         |       |               |              |                        |   |                       |   |                             |             |            |                  |   |          |        |   |   |
| 5     |         |       |               |              |                        |   |                       |   |                             |             |            |                  |   |          |        |   |   |
|       | ACCE    | SSORY | ITEMS         | 1            | 1 2                    | 3 | 3 4                   | 5 | ACCESS                      | ORY         | ITE        | MS               | 1 | 2        | 3      | 4 | 5 |
|       |         |       |               |              |                        |   |                       |   |                             |             |            |                  |   |          |        |   |   |
|       |         |       |               |              |                        |   |                       |   |                             |             |            |                  |   |          |        |   |   |
|       |         |       |               |              |                        |   |                       |   |                             |             |            |                  |   |          |        |   |   |
|       |         |       |               |              |                        |   |                       |   |                             |             |            |                  |   |          |        |   |   |
|       |         |       |               |              |                        |   |                       |   |                             |             |            |                  |   |          |        |   |   |
| Proje | ect:    |       |               |              |                        |   |                       |   |                             |             | Subm       | itted:           |   |          |        |   |   |
| Custo | omer:   |       | Approved:     |              |                        |   |                       |   |                             |             |            |                  |   |          |        |   |   |
| Loca  | tion: _ |       |               |              |                        |   |                       |   |                             |             |            |                  |   |          |        |   |   |