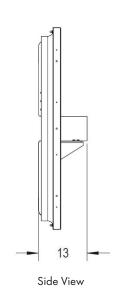

*FEATURES**

- Galvanized steel construction for long lasting corrosion resistance
- Permanently sealed ball bearings
- IP55 motor rating
- Mounting holes on frame
- Tested per ANSI / AMCA Standard 210-16, in an AMCA certified test facility

## **APPLICATIONS**

- Poultry
- Dairy
- Greenhouse
- CommercialIndustrial

#### **PERFORMANCE**

| MODEL | Blade<br>Diameter | НР | Drive  | CFM    | RPM | Volts       | Amps        | Ph | Hz | Shaft Dia | dBA @ 7ft | Motor<br>Enclosure |
|-------|-------------------|----|--------|--------|-----|-------------|-------------|----|----|-----------|-----------|--------------------|
| ACF48 | 48"               | 1  | Direct | 20,300 | 850 | 208-230/460 | 4.8-4.6/2.3 | 3  | 60 | 5/8       | 79        | TEAO               |

## **DIMENSIONS (IN INCHES)**





## **OPTIONAL ACCESSORY**

Wall Box Kit

- Screens are 1/2" x 1"
- Wall Box is G-90 galvanized steel
- Hanging brackets included