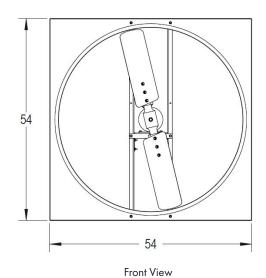

**FEATURES**

- Galvanized steel construction for long lasting corrosion resistance
- Permanently sealed ball bearings
- IP55 motor rating
- Mounting holes on frame
- Tested per ANSI / AMCA Standard 210-16, in an AMCA certified test facility

## **APPLICATIONS**

- Poultry
- Dairy
- Greenhouse
- CommercialIndustrial

#### **PERFORMANCE**

| MODEL | Blade<br>Diameter | НР | Drive  | CFM    | RPM | Volts       | Amps        | Ph | Hz | Shaft Dia | dBA @ 7ft | Motor<br>Enclosure |
|-------|-------------------|----|--------|--------|-----|-------------|-------------|----|----|-----------|-----------|--------------------|
| ACF48 | 48"               | 1  | Direct | 20,300 | 850 | 208-230/460 | 4.8-4.6/2.3 | 3  | 60 | 5/8       | 79        | TEAO               |

## **DIMENSIONS (IN INCHES)**





## **OPTIONAL ACCESSORY**

Wall Box Kit

- Screens are 1/2" x 1"
- Wall Box is G-90 galvanized steel
- Hanging brackets included