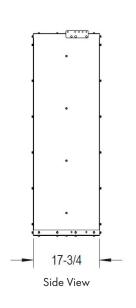

g
- Mounting holes on frame
- Tested per ANSI / AMCA Standard 210-16, in an AMCA certified test facility

## **APPLICATIONS**

- Poultry
- Dairy
- Greenhouse
- CommercialIndustrial

#### **PERFORMANCE**

| MODEL | Blade<br>Diameter | НР | Drive  | CFM    | RPM | Volts       | Amps        | Ph | Hz | Shaft Dia | dBA @ 7ft | Motor<br>Enclosure |
|-------|-------------------|----|--------|--------|-----|-------------|-------------|----|----|-----------|-----------|--------------------|
| ACF48 | 48"               | 1  | Direct | 20,300 | 850 | 208-230/460 | 4.8-4.6/2.3 | 3  | 60 | 5/8       | 79        | TEAO               |

## **DIMENSIONS (IN INCHES)**





## **OPTIONAL ACCESSORY**

Wall Box Kit

- Screens are 1/2" x 1"
- Wall Box is G-90 galvanized steel
- Hanging brackets included