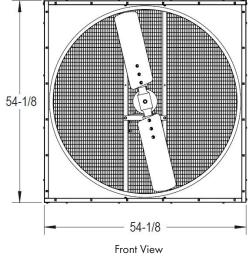

ing
- Mounting holes on frame
- Tested per ANSI / AMCA Standard 210-16, in an AMCA certified test facility

## **APPLICATIONS**

- Poultry
- Dairy
- Greenhouse
- CommercialIndustrial

#### **PERFORMANCE**

| MODEL | Blade<br>Diameter | НР | Drive  | CFM    | RPM | Volts       | Amps        | Ph | Hz | Shaft Dia | dBA @ 7ft | Motor<br>Enclosure |
|-------|-------------------|----|--------|--------|-----|-------------|-------------|----|----|-----------|-----------|--------------------|
| ACF48 | 48"               | 1  | Direct | 20,300 | 850 | 208-230/460 | 4.8-4.6/2.3 | 3  | 60 | 5/8       | 79        | TEAO               |

## **DIMENSIONS (IN INCHES)**





## **OPTIONAL ACCESSORY**

Wall Box Kit

- Screens are 1/2" x 1"
- Wall Box is G-90 galvanized steel
- Hanging brackets included