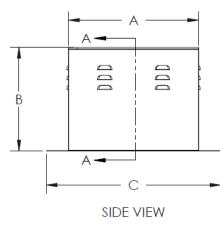

## **STANDARD FEATURES:**

- Constructed of 18 ga. galv. steel with continuous welded seams and integral base plate for water tightness and extra strength.
- Welded corners for better lay of materials at corners.
- Insulation not furnished on SFR type curbs.
- Top ledge covered with 1/4" polystyrene gasket for weather seal and to reduce metal conducted noise.
- Minimum curb height is 18" to comply with NFPA Bulletin 96.