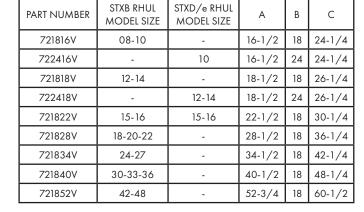

## **STANDARD FEATURES:**

- Constructed of 18 ga. galv. steel with continuous welded seams and integral base plate for water tightness and extra strength.
- Welded corners for better lay of materials at corners.
- Insulation not furnished on SFR type curbs.
- Top ledge covered with 1/4" polystyrene gasket for weather seal and to reduce metal conducted noise.
- Minimum curb height is 18" to comply with NFPA Bulletin 96.