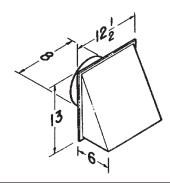

### Model 641

- Aluminum natural finish
- Built-in backdraft damper & birdscreen
- For 6" round duct