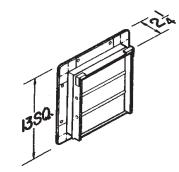

#### Model 441

- · Gravity dampers
- Collar with birdscreen for attaching 10" round duct
- Steel construction with aluminum louvers