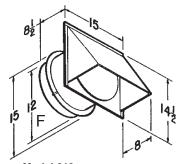

### Model 613

- High Capacity
- · Built-in backdraft damper & birdscreen
- · Aluminum natural finish
- For 12" round duct