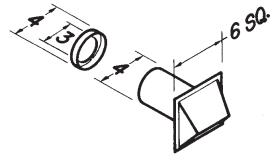

### Model 642

- · Aluminum natural finish
- · Built-in backdraft damper
- For 3" or 4" round duct (4" to 3" transition included)