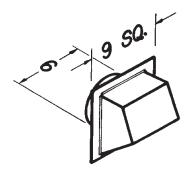

### Model 641

- Aluminum natural finish
- Built-in backdraft damper & birdscreen
- For 6" round duct