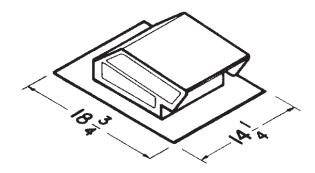

### Model 634

- Black electrically bonded epoxy finish
- Built-in backdraft damper & birdscreen
- For 3 1/4" x 10" or up to 8" round duct

### Model 644

- Same as Model 634 except Aluminum
- Natural finish

| Project:  | Submitted: |
|-----------|------------|
| Customer: | Approved:  |
| Location: |            |
|           |            |