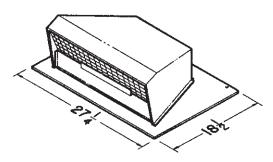

### Model 437

- High capacity design up to 1200 CFM
- Built-in birdscreen
- Steel, black electrically bonded epoxy finish

- Black electrically bonded epoxy finishBuilt-in backdraft damper & birdscreen
- For 3" or 4" round duct