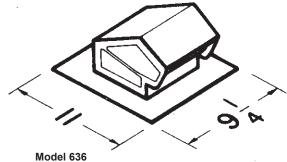

# **CEILING AND IN-LINE VENTILATOR ACCESSORIES**

## **ROOF CAPS FOR FF/FFC UNITS**



### Model 437

- High capacity design up to 1200 CFM
- Built-in birdscreen
- Steel, black electrically bonded epoxy finish



- Black electrically bonded epoxy finishBuilt-in backdraft damper & birdscreen
- For 3" or 4" round duct

### Model 636AL

- Same as Model 636 except Aluminum
- Natural finish



### Model 634

- Black electrically bonded epoxy finish
- Built-in backdraft damper & birdscreen
- For 3 1/4" x 10" or up to 8" round duct

### Model 644

- Same as Model 634 except Aluminum
- Natural finish

| Project:  | Submitted: |
|-----------|------------|
| Customer: | Approved:  |
| Location: |            |
|           |            |