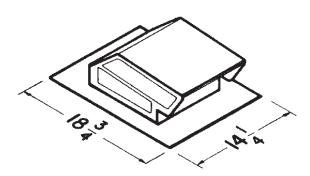

### Model 634

- Black electrically bonded epoxy finish
- Built-in backdraft damper & birdscreen
- For 3 1/4" x 10" or up to 8" round duct