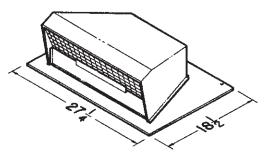

## Model 437

- · High capacity design up to 1200 CFM
- Built-in birdscreen
- · Steel, black electrically bonded epoxy finish

- Black electrically bonded epoxy finish
  Built-in backdraft damper & birdscreen
- For 3" or 4" round duct