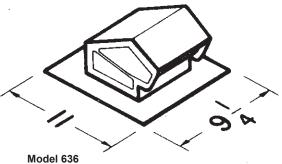

# **CEILING AND IN-LINE VENTILATOR ACCESSORIES**

# **ROOF CAPS FOR LOSONE UNITS**



## Model 437

- · High capacity design up to 1200 CFM
- Built-in birdscreen
- · Steel, black electrically bonded epoxy finish



- Black electrically bonded epoxy finish
  Built-in backdraft damper & birdscreen
- For 3" or 4" round duct

# Model 636AL

- Same as Model 636 except Aluminum
- Natural finish



### Model 634

- Black electrically bonded epoxy finish
- Built-in backdraft damper & birdscreen
- For 3 1/4" x 10" or up to 8" round duct

#### Model 644

Same as Model 634 - except Aluminum

Natural finish

| Project:  | Submitted: |
|-----------|------------|
| Customer: | Approved:  |
| Location: |            |

Subject to change unless approved in submittal by Soler & Palau