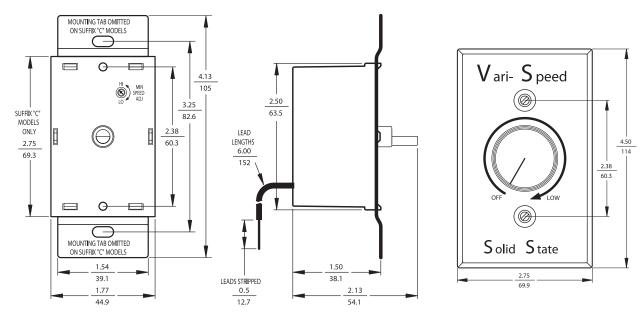

## 2525.5UL - Rotary Speed Control

P: 800.961.7370 www.solerpalau-usa.com

Designed for mounting in a 2" X 4" electrical wall box. It operates from 115 VAC, 50/60 Hz and has a maximum rating of 5.0 Amps @ 40°C. The 2525.5UL provides infinitely variable speed motor control for Shaded Pole, Permanent Split Capacitor and Universal (AC/DC) motors. The variable speed motor control contains an on/off line switch, a high gain RFI noise suppression filter, a minimum speed trimpot and a flame retardant ABS enclosure. Applications include range hoods, vibrators, humidifiers, fireplace blowers, fans, laminar flow hoods, heat tunnels and stirrers. Mounting kit that includes individual packaging with dial plate, knob, mounting screws, wire connectors and instructions.

## **Electrical Ratings**

| Model No. | AC Line Input Voltage | Maximum Current   | Ambient Temperature |
|-----------|-----------------------|-------------------|---------------------|
|           | (Volts AC - 50/60 Hz) | Rating (Amps RMS) | (°F / °C)           |
| 2525.5UL  | 115                   | 5                 | 104 / 40            |