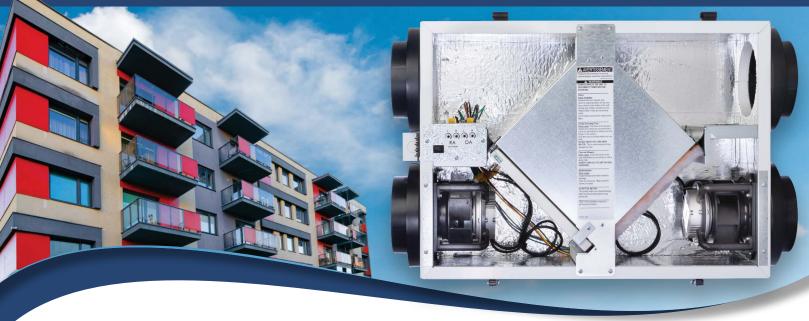

## TRLPe110 & TRLPe110H

**ENERGY RECOVERY VENTILATORS** 

With a growing demand for smaller and more flexible units, we have added the Total Recovery Low Profile with EC motor (TRLPe) to our Total Recovery (TR) series. Designed to fit tight spaces, the TRLPe 110 & TRLPe 110H are the perfect Energy Recovery Ventilators (ERVs) for light commercial buildings, multi-family homes, and residences with low ceilings.

## **FEATURES:**

- Variable speed
- More efficient EC motor
- MERV 13 filters are available
- Can be mounted in any orientation
- Cross-core differential pressure ports
- TRLPe 110 uses line cord power supply
- TRLPe 110H is hard wired, no cord
- Suitable for residential and light commercial applications