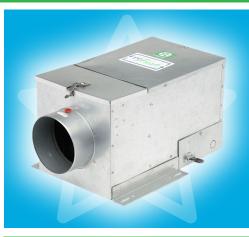

## **RF10-160EC • RF10-160EC-ES24V • RF10-160EC-P • RF10-160EC-P-ES24V**

f O in Y •• ►

## What is reFresh?

These all-in-one units introduce fresh air from the outside into the residence. The reFresh products are specifically engineered to meet building and energy codes that call for ASHRAE 62.2 CFM requirements. The reFresh Full Size Units have set speeds at 40, 100, and 170 CFM (Low, Medium, and High).

These units *(RF10 Series)* feature high quality, efficient S&P backward inclined motorized AC or EC impellers. The full size units feature heavy-duty galvanized construction, integral metal duct collars designed for 6" round duct, and integral backdraft dampers. There are 8 model options with and without S&P's exclusive ES24V control and with or without 6' power cords. The reFresh products are designed for easy installation and maintenance, giving the homeowner the best IAQ solution in an all-in-one unit.