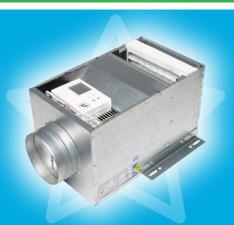

## **RF10-160EC • RF10-160EC-ES24V • RF10-160EC-P • RF10-160EC-P-ES24V**

f O in Y •• ►

## What is reFresh?

These all-in-one units introduce fresh air from the outside into the residence. The reFresh products are specifically engineered to meet building and energy codes that call for ASHRAE 62.2 CFM requirements. The reFresh Full Size Units have set speeds at 40, 100, and 170 CFM (Low, Medium, and High).

These units *(RF10 Series)* feature high quality, efficient S&P backward inclined motorized AC or EC impellers. The full size units feature heavy-duty galvanized construction, integral metal duct collars designed for 6" round duct, and integral backdraft dampers. There are 8 model options with and without S&P's exclusive ES24V control and with or without 6' power cords. The reFresh products are designed for easy installation and maintenance, giving the homeowner the best IAQ solution in an all-in-one unit.