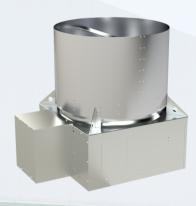

## REMOTE DRIVE UPBLAST PROPELLER ROOF EXHAUSTER

UBSRD-P, Remote Drive Upblast Propeller Roof Exhauster, features a highly efficient polypropylene propeller and is an excellent choice for applications that require access to the internal components of the fan from the roof.

## MODEL FEATURES

- Exhausts air up to 67,000 CFM in static pressure applications up to 1" w.g.
- Motor and drives are located outside of the exhaust airstream
- Capable of continuous operation exhausting air up to 200°F
- Belt drives permit easy performance adjustments when needed
- Glass Reinforced Polypropylene Propeller
- cULus 705 Listed