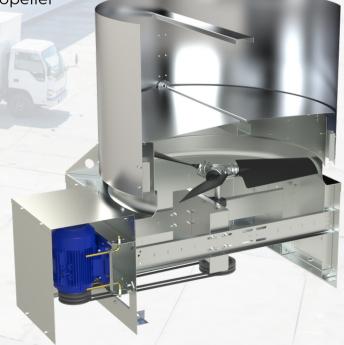

## REMOTE DRIVE UPBLAST PROPELLER ROOF EXHAUSTER

UBSRD-P, Remote Drive Upblast Propeller Roof Exhauster, features a highly efficient polypropylene propeller and is an excellent choice for applications that require access to the internal components of the fan from the roof.

## MODEL FEATURES

- Exhausts air up to 67,000 CFM in static pressure applications up to 1" w.g.
- Motor and drives are located outside of the exhaust airstream
- Capable of continuous operation exhausting air up to 200°F
- Belt drives permit easy performance adjustments when needed
- Glass Reinforced Polypropylene Propeller
- cULus 705 Listed