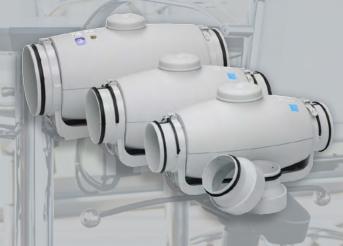

## S.P INLINE FANS

The S&P TD-MIXVENT & TD-SILENT series of in-line duct fans have been specially designed to maximize the airflow performance with minimal noise levels within the smallest and most compact of housing sizes.

## TD-MIXVENT

- Exhaust air up to 2,630 CFM with static pressure capabilities to 1" w.g.
- Mixed flow impeller for excellent airflow to pressure performance ratio
- Ideal for applications where space is limited
- AMCA Seal for Air Performance
- cULus Listed
- ENERGY STAR® qualified

## TD-SILENT

- Exhaust air up to 530 CFM with static pressure capabilities to 1" w.g.
- Mixed flow impeller for excellent airflow to pressure performance ratio
- Direct connection, single-speed motor
- Ideal for applications where space is limited
- cULus Listed
- ENERGY STAR® qualified