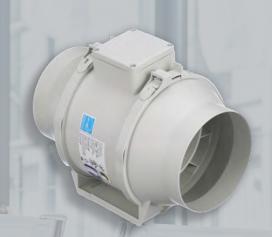

## S.P INLINE FANS

The S&P TD-MIXVENT & TD-SILENT series of in-line duct fans have been specially designed to maximize the airflow performance with minimal noise levels within the smallest and most compact of housing sizes.

## TD-MIXVENT

- Exhaust air up to 2,630 CFM with static pressure capabilities to 1" w.g.
- Mixed flow impeller for excellent airflow to pressure performance ratio
- Ideal for applications where space is limited
- AMCA Seal for Air Performance
- cULus Listed
- ENERGY STAR® qualified

## TD-SILENT

- Exhaust air up to 530 CFM with static pressure capabilities to 1" w.g.
- Mixed flow impeller for excellent airflow to pressure performance ratio
- Direct connection, single-speed motor
- Ideal for applications where space is limited
- cULus Listed
- ENERGY STAR® qualified