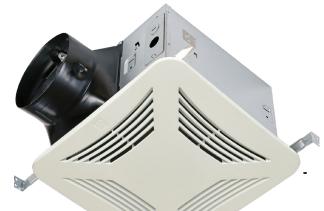

## **XP** Series

The new Premium CHOICE XP series is built for today's demanding requirements featuring seamless Plug-&-Play integration and a redesigned blower for a quiet, energy efficient performance.

## **MODEL FEATURES**

- Extremely Energy Efficient
- Higher Air Flow
- Up to 70% Quieter\*
- Increased static pressure capability

| NEW            |     |       | REPLACING          |     |       |
|----------------|-----|-------|--------------------|-----|-------|
| SPECIFICATIONS |     |       | SPECIFICATIONS     |     |       |
| New<br>Model   | CFM | Sones | Replacing<br>Model | CFM | Sones |
| PC80XP         | 90  | 0.4   | PC80X              | 90  | 0.5   |
| PC 110XP       | 120 | 0.3   | PC 110X            | 130 | 0.9   |