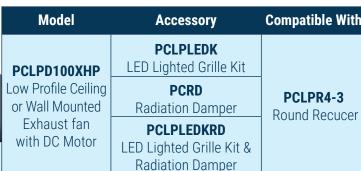

d blower for a quiet, energy efficient performance. The PCLPD100XHP also features an ultra-low profile that allows easy installation into a wall, eliminating the need for a radiation damper to meet fire-resistance requirements in building code.

## **KEY FEATURES**

- Ultra-Low Profile Design to fit in the smallest wall cavities
- Ultra-Quiet Operation of 1.2 sones
- DC Motor for high efficiency with auto-flow technology
- Built-in Humidity Sensing and Continuous low speed capability











\*Values shown are at .1" of static pressure



| 1  | ΔII. | TNF | LO  |
|----|------|-----|-----|
| TM | FROM | S&P | USA |

Autoflo is an innovative technology that automatically adjusts the fan speed based on the actual Static Pressure in the duct system ensuring a specified amount of airflow.





PCLPR4-3



S&P USA Ventilation Systems | SolerPalau-USA.com