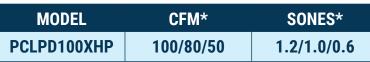

\*Values shown are at .1" of static pressure

| 1  | ΔII. | TNF | LO  |
|----|------|-----|-----|
| TM | FROM | S&P | USA |

Autoflo is an innovative technology that automatically adjusts the fan speed based on the actual Static Pressure in the duct system ensuring a specified amount of airflow.