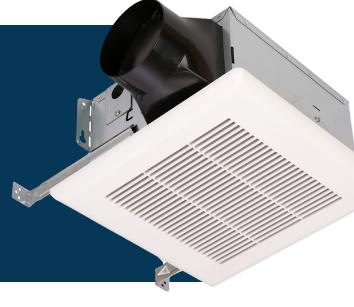

## **XP** Series

With today's homes being built tighter and more compact than ever, pollutants, dust, and moisture are becoming trapped inside, causing poor indoor air quality (IAQ) within the dwelling. The new PC50XP Premium CHOICE XP Exhaust Fan is built for today's demanding IAQ requirements featuring seamless Plug-&-Play integration and a redesigned blower for a quiet, energy-efficient performance.

## **KEY FEATURES**

- Extremely quiet operation 0.4 sones
- Redesigned blower for increased efficiency and lower sound
- Seamless Plug-&-Play integration

| NEW SPECIFICATIONS |     |       | REPLACING SPECIFICATIONS |     |       |
|--------------------|-----|-------|--------------------------|-----|-------|
| New Model          | CFM | Sones | Replacing Model          | CFM | Sones |
| PC50XP             | 50  | 0.4   | PC50X                    | 50  | 0.9   |