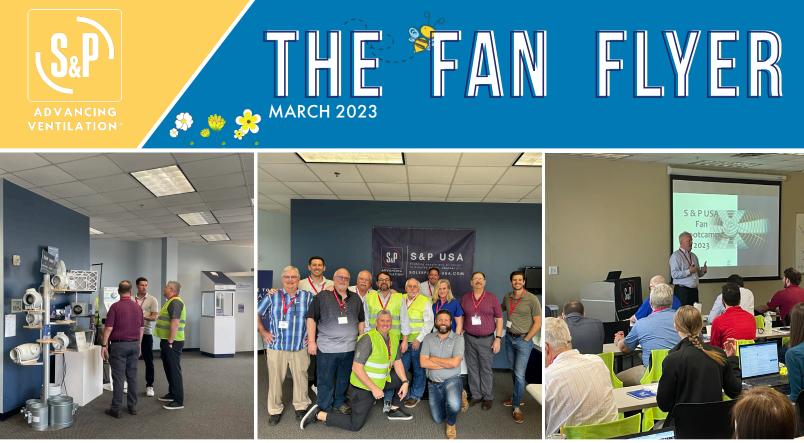

## FAN BOOTCAMP

This month S&P USA hosted another successful Fan Bootcamp at our headquarters in Jacksonville, FLI Fan Bootcamp is a one-day training on all things fans. During Fan Bootcamp you'll learn more about product applications, code solutions, and free resources available to you as a valued S&P partner.

Our next Fan Bootcamp is on October 19! Be on the lookout for registration opening soon!