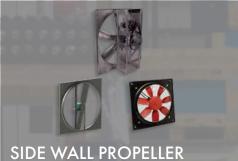

**ROOF PROPELLER FANS** are installed on the roofs of buildings to remove or supply air from commercial and industrial facilities economically.

FANS are installed on the exterior wall of a building to pull air inside the building and expel it outside.