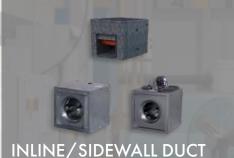

FANS are used to exhaust, supply, or boost air through ductwork from one area to another in commercial settings.

**JET FANS** are a pollution control solution that help induce air to a common exhaust point through directed airflow.

DUCT-MOUNTED TUBEAXIAL FANS are designed to supply, exhaust, and boost air in applications with moderate static pressure.

**UTILITY VENT SETS** are designed to work in medium and highpressure static pressure applications to exhaust or supply air.