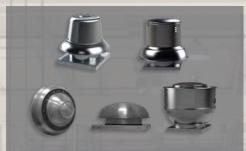

**CENTRIFUGAL FILTERED** SUPPLY FANS provide makeup air to commercial or industrial applications.

CENTRIFUGAL ROOF AND WALL FANS are installed on a roof curb or exterior wall to exhaust air.

GRAVITY VENTS are aluminum intake/relief ventilators designed for use in both gravity and mechanical ventilation systems.

**ROOF PROPELLER FANS** are installed on the roofs of buildings to remove or supply air from commercial and industrial facilities economically.

FANS are installed on the exterior wall of a building to pull air inside the building and expel it outside.