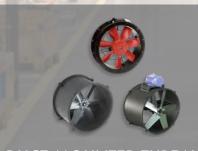

**ROOF PROPELLER FANS** are installed on the roofs of buildings to remove or supply air from commercial and industrial facilities economically.

FANS are installed on the exterior wall of a building to pull air inside the building and expel it outside.