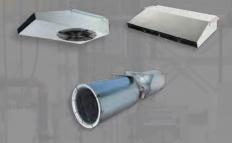

**CENTRIFUGAL FILTERED** SUPPLY FANS provide makeup air to commercial or industrial applications.

CENTRIFUGAL ROOF AND WALL FANS are installed on a roof curb or exterior wall to exhaust air.

GRAVITY VENTS are aluminum intake/relief ventilators designed for use in both gravity and mechanical ventilation systems.