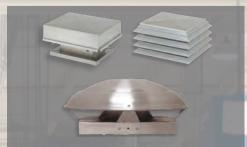

**CENTRIFUGAL FILTERED** SUPPLY FANS provide makeup air to commercial or industrial applications.

CENTRIFUGAL ROOF AND WALL FANS are installed on a roof curb or exterior wall to exhaust air.

GRAVITY VENTS are aluminum intake/relief ventilators designed for use in both gravity and mechanical ventilation systems.

**ROOF PROPELLER FANS** are installed on the roofs of buildings to remove or supply air from commercial and industrial facilities economically.

FANS are installed on the exterior wall of a building to pull air inside the building and expel it outside.