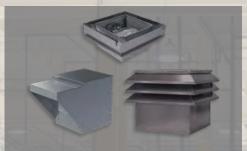

**CENTRIFUGAL FILTERED** SUPPLY FANS provide makeup air to commercial or industrial applications.

CENTRIFUGAL ROOF AND WALL FANS are installed on a roof curb or exterior wall to exhaust air.

GRAVITY VENTS are aluminum intake/relief ventilators designed for use in both gravity and mechanical ventilation systems.