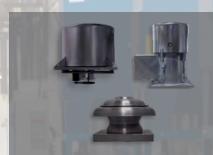

**CENTRIFUGAL FILTERED** SUPPLY FANS provide makeup air to commercial or industrial applications.

CENTRIFUGAL ROOF AND WALL FANS are installed on a roof curb or exterior wall to exhaust air.

GRAVITY VENTS are aluminum intake/relief ventilators designed for use in both gravity and mechanical ventilation systems.