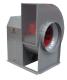

#### MODEL CM/CM-RHUL

Belt Drive Utility Vent Set

APPLICATION: Stairwell/Elevator Pressurization, Resident Restroom Exhaust & Kitchen Exhaust