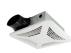

#### MODEL FF

Ceiling Ventilator

APPLICATION: Resident Room, Restroom & Laundry Room Exhaust

<sup>‡</sup> FF series is equivalent to the L series