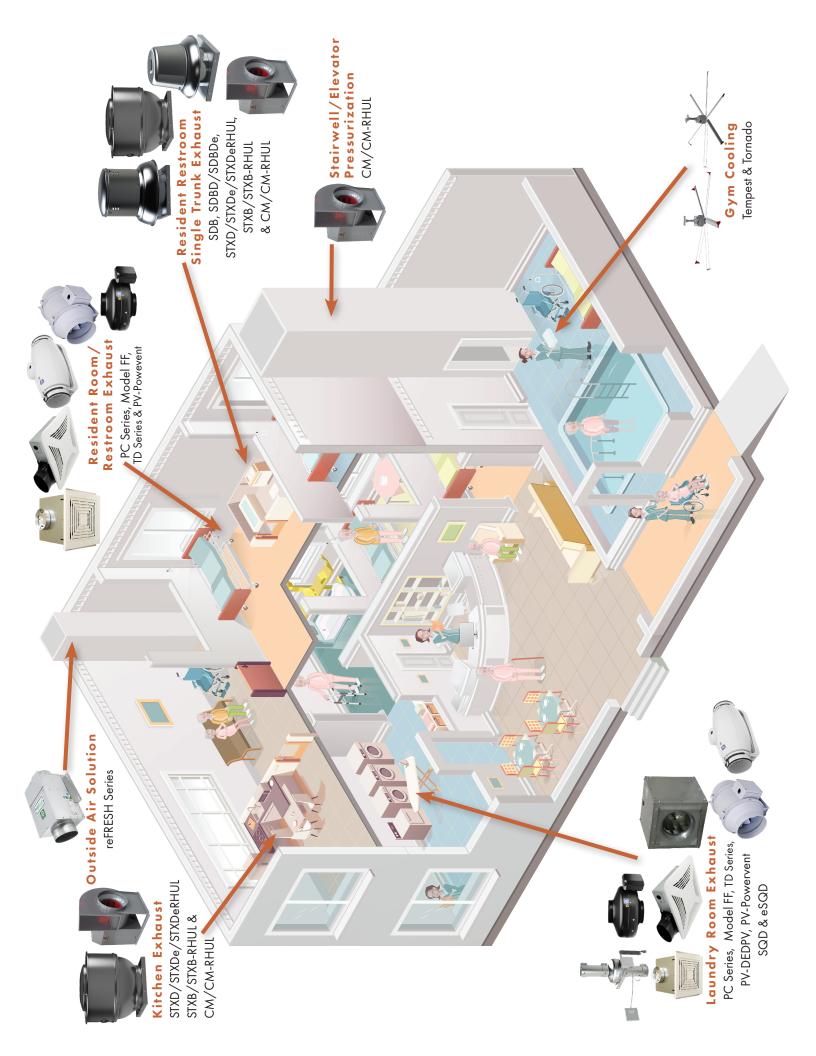

#### TD-MIXVENT

In-line Mixed Flow Duct Fan

APPLICATION: Outside Air Solution

#### **TD-SILENT**

In-line Mixed Flow Duct Fan for Rigid Duct Applications
APPLICATION: Outside Air Solution

#### MODEL FF

Ceiling Ventilator

APPLICATION: Resident Room, Restroom & Laundry Room Exhaust

<sup>‡</sup> FF series is equivalent to the L series

#### **PC SERIES**

Premium CHOICE Series Exhaust Fan
APPLICATION: Resident Room, Restroom &
Laundry Room Exhaust

#### **MODEL PV-DEDPV**

Dryer Exhaust Duct Power Ventilator
APPLICATION: Laundry Room Exhaust

#### **MODEL PV-POWERVENT**

Dryer Exhaust Duct Power Ventilator
APPLICATION: Guest Restroom & Laundry Room Exhaust

#### reFRESH SERIES

Filtered Supply Fan

APPLICATION: Outside Air Solution

# MODEL TEMPEST/TORNADO

High Volume Low Speed Fans

APPLICATION: Gym, Dining Space & Porch/Patio Cooling

#### MODEL CM/CM-RHUL

Belt Drive Utility Vent Set

APPLICATION: Stairwell/Elevator Pressurization, Resident Restroom Exhaust & Kitchen Exhaust

#### MODEL SQD/eSQD

Direct Drive Square Inline Centrifugal Duct Fans
APPLICATION: Laundry Room Exhaust

#### **MODEL SDB\***

Belt Drive Centrifugal Downblast Roof Exhaust Fans APPLICATION: Resident Restroom Single Trunk Exhaust

#### MODEL SDBD/SDBDe\*

Direct Drive Centrifugal Downblast Roof Exhaust Fans
APPLICATION: Resident Restroom Single Trunk Exhaust

#### MODEL STXD/STXDe/ STXDeRHUL\*

Direct Drive Centrifugal Upblast Roof Exhaust Fans
APPLICATION: Resident Restroom & Kitchen Exhaust

#### MODEL STXB/STXB-RHUL\*

Belt Drive Centrifugal Upblast Roof Exhaust Fans
APPLICATION: Resident Restroom & Kitchen Exhaust

What is ECOWATT? S&P has developed the Ecowatt® standard to classify energy-efficient products that use Electronically Commutated (EC) or Direct Current (DC) motors. Models that fall under this standard have a certified performance through AMCA (Air Movement & Control Association International, Inc.)or HVI (Home Ventilating Institute). If the product is designed for residential applications the model must be ENERGY STAR® qualified.