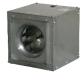

#### MODEL SQD/eSQD

Direct Drive Square Inline Centrifugal Duct Fans
APPLICATION: Laundry Room Exhaust