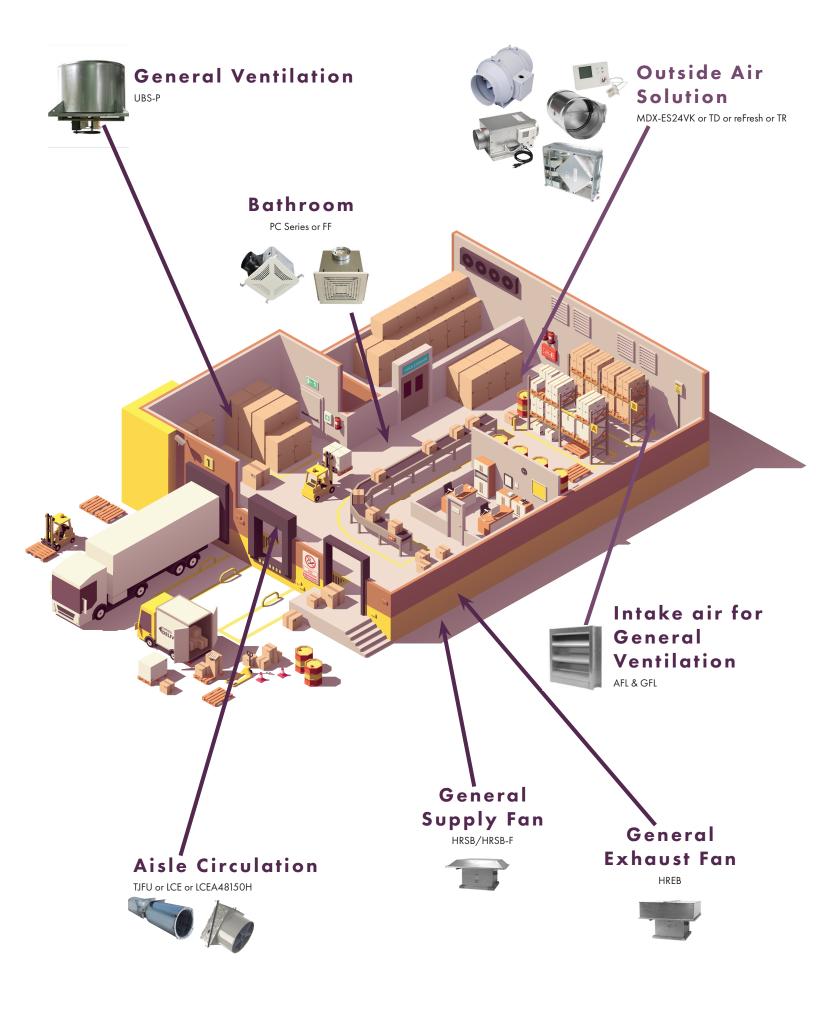

**MODEL AFL & GFL** 

Aluminum and Galvanized Fixed Louver

APPLICATION: Intake air for general ventilation

**MODEL FF** 

Ceiling Ventilator

APPLICATION: Bathroom

#### MODEL HREB-C

Hooded Propeller Roof Exhaust Fans

APPLICATION: General Ventilation

#### MODEL HRSB/HRSB-F

Hooded Propeller Roof Supply Fans / Filtered APPLICATION: General Ventilation

#### **MODEL LCE**

Belt Drive Sidewall Propeller Exhaust Fans

APPLICATION: Aisle Circulation

#### **MODEL LCEA48150H**

High Velocity Aisle Circulating Fan APPLICATION: Aisle Circulation

#### MDX-ES24VK

Motorized Damper and Envirosense Control

APPLICATION: Outside Air Solution

#### **MODEL PC**

Premium CHOICE Bathroom Fan

APPLICATION: Bathroom

#### MODEL RF

reFresh All-in-One Unit

APPLICATION: Outside Air Solution

#### **MODEL TD**

TD-Mixvent In-line fan

APPLICATION: Outside Air Solution

#### TR Series

Total Recovery Commercial with EC motor

APPLICATION: Outside Air Solution

#### **MODEL TJFU**

Axial Jet Fan

APPLICATION: Aisle Circulation

#### UBS-P

Belt Drive Upblast Propeller Roof Exhaust Fan

APPLICATION: General Ventilation